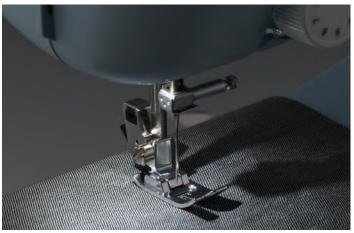

## JK17B Sewing Machine

Compact and easy to use sewing and mending machine. Featuring a wide range of stitches and free arm conversion.

Built-in Needle Threader

Quick-set Drop-in Top Bobbin

4-step Buttonhole

17 Built-in Stitches

| Features at a glance          | JK17B  |
|-------------------------------|--------|
| Built-in stitches             | 17     |
| Built-in needle threader      | ✓      |
| Top load bobbin               | ✓      |
| LED light                     | ✓      |
| Button hole                   | 4 step |
| Free arm                      | ✓      |
| Maximum stitch width          | 5mm    |
| Maximum stitch length         | 4mm    |
| QR code for instruction movie | ✓      |