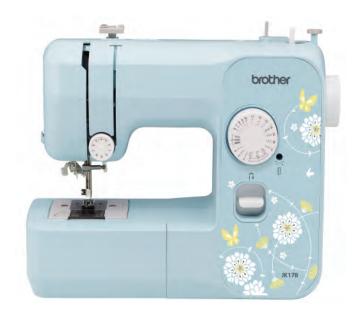

17 Built-in Stitches

| Features at a glance          | JK17B  |
|-------------------------------|--------|
| Built-in stitches             | 17     |
| Built-in needle threader      | ✓      |
| Top load bobbin               | ✓      |
| LED light                     | ✓      |
| Button hole                   | 4 step |
| Free arm                      | ✓      |
| Maximum stitch width          | 5mm    |
| Maximum stitch length         | 4mm    |
| QR code for instruction movie | ✓      |

JK17B 17 Stitches

LED lighting for easy viewing

Whats in the box:

Buttonhole foot "A"

Zipper foot "I"

Zigzag Foot "J" (on machine)

**Button Sewing Foot "M"** 

Needle set (3 pcs set)